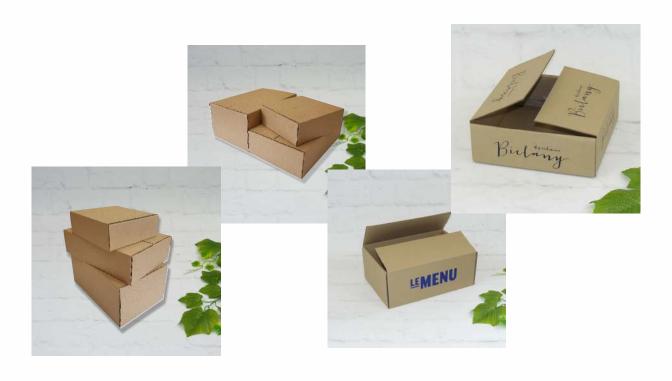

# **PRODUCT SPECIFICATION** Boxes 9 x 9 x 34 cm - made of cardboard 300 g/m2 glossy lamination, black, white, gold - eko kraftl 300g/m2, brown Imprint offset, screen printing, HS Marking offset, screen printing, HS Boxes 12 x 12 x 7 cm - made of cardboard 300 g/m2 glossy lamination black, white, gold - eko kraft 300g/m2 brown - colored 270 - 300 g/m2 red, blue, black Marking screen printing, HS Boxes 18 x 8 x 4 cm - made of cardboard 300 g/m2 glossy lamination black, white, gold - eko kraft 300g/m2 brown - colored 270 - 300 g/m2 red, blue, black Marking screen printing, HS Boxes 18 x 18 x 4 cm - made of cardboard 300 g/m2 glossy lamination black, white, gold - eko kraft 300g/m2 brown - colored 270 - 300 g/m2 red, blue, black Marking screen printing, HS Boxes 16 x 12,5 x 7 cm - made of cardboard 300 g/m2 glossy lamination black, white, gold - eko kraft 300g/m2 brown - colored 270 - 300 g/m2 red, blue, black

Marking screen printing, HS