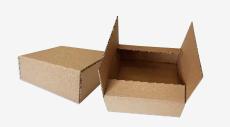

### **SPECIFICATION**

Boxes 20 x 20 x 7 cm

- three-layer cardboard 380 g/m2

Wave B

Brown

The construction of the box allows quick folding. Gluing with tape on one side.

Marking screen printing

Boxes 32 x 22 x 9 cm

- three-layer cardboard 380 g/m2

Wave B

Brown

The construction of the box allows quick folding. Gluing with tape on one side.

Marking screen printing

Boxes 32 x 22 x 13 cm

- three-layer cardboard 380 g/m2

Wave B

**Brown** 

The construction of the box allows quick folding. Gluing with tape on one side.

Marking screen printing