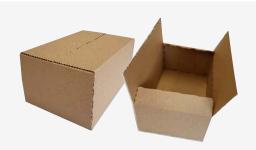

### **SPECIFICATION**

Boxes 20 x 20 x 7 cm

- three-layer cardboard 380 g/m2

Wave B

Brown

The construction of the box allows quick folding. Gluing with tape on one side.

Marking screen printing

Boxes 32 x 22 x 9 cm

- three-layer cardboard 380 g/m2

Wave B

Brown

The construction of the box allows quick folding. Gluing with tape on one side.

Marking screen printing

Boxes 32 x 22 x 13 cm

- three-layer cardboard 380 g/m2

Wave B

**Brown** 

The construction of the box allows quick folding. Gluing with tape on one side.

Marking screen printing