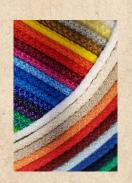

## **Bag handles**

We make bag cords ourselves.
To make the handles, we use cotton or synthetic yarn.
We sell the cords by linear meters or cut and ended with a t-lace tip.
We have a wide range of colors.