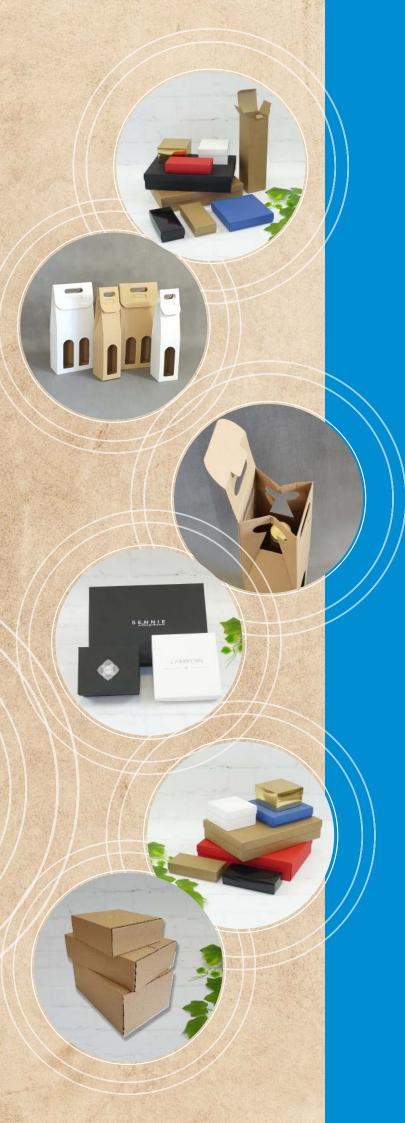

# **PRODUCT SPECIFICATION** Boxes 9 x 9 x 34 cm - made of cardboard 300 g/m2 glossy lamination, black, white, gold - eko kraftl 300g/m2, brown Imprint offset, screen printing, HS Marking offset, screen printing, HS Boxes 12 x 12 x 7 cm - made of cardboard 300 g/m2 glossy lamination black, white, gold - eko kraft 300g/m2 brown - colored 270 - 300 g/m2 red, blue, black Marking screen printing, HS Boxes 18 x 8 x 4 cm - made of cardboard 300 g/m2 glossy lamination black, white, gold - eko kraft 300g/m2 brown - colored 270 - 300 g/m2 red, blue, black Marking screen printing, HS Boxes 18 x 18 x 4 cm - made of cardboard 300 g/m2 glossy lamination black, white, gold - eko kraft 300g/m2 brown - colored 270 - 300 g/m2 red, blue, black Marking screen printing, HS Boxes 16 x 12,5 x 7 cm - made of cardboard 300 g/m2 glossy lamination black, white, gold - eko kraft 300g/m2 brown - colored 270 - 300 g/m2 red, blue, black

Marking screen printing, HS

### **Packaging**

Boxes 35 x 24 x 4 cm

- made of cardboard 300 g/m2 glossy lamination black, white, gold
- eko kraft 300g/m2 brown
- colored 270 300 g/m2 red, blue, black

Marking screen printing, HS

Boxes 35 x 24 x 7 cm

- made of cardboard 300 g/m2 glossy lamination black, white, gold
- eko kraft 300g/m2 brown
- colored 270 300 g/m2 red, blue, black

Marking screen printing, HS

# Boxes 9 x 9 x 40 cm and 18 x 9 x 40 cm - E type cardboard 380 g/m2 brown Marking digital, screen printing Boxes 9 x 9 x 40 cm and 18 x 9 x 40 cm - E type cardboard 380 g/m2 white (brown inside) Marking digital, screen printing

### **SPECIFICATION**

Boxes 20 x 20 x 7 cm

- three-layer cardboard 380 g/m2

Wave B

Brown

The construction of the box allows quick folding. Gluing with tape on one side.

Marking screen printing

Boxes 32 x 22 x 9 cm

- three-layer cardboard 380 g/m2

Wave B

Brown

The construction of the box allows quick folding. Gluing with tape on one side.

Marking screen printing

Boxes 32 x 22 x 13 cm

- three-layer cardboard 380 g/m2

Wave B

**Brown** 

The construction of the box allows quick folding. Gluing with tape on one side.

Marking screen printing