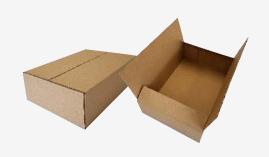

### **Packaging**

Boxes 35 x 24 x 4 cm

- made of cardboard 300 g/m2 glossy lamination black, white, gold
- eko kraft 300g/m2 brown
- colored 270 300 g/m2 red, blue, black

Marking screen printing, HS

Boxes 35 x 24 x 7 cm

- made of cardboard 300 g/m2 glossy lamination black, white, gold
- eko kraft 300g/m2 brown
- colored 270 300 g/m2 red, blue, black

Marking screen printing, HS